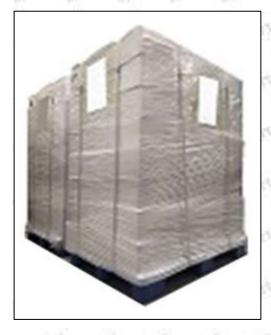

Pallet Shipping: Use fumigation free and recycling trays that meet export requirements, and use white wrapping protective film to wrap and bind with cable ties for the outside, such as picture No. 4, also, the products can be packaged according to customers' requirements.

Pic No. 4

**Pallet Shipping:** Use pallet that meet export requirements, and use white wrapping protective film to wrap and bind with cable ties