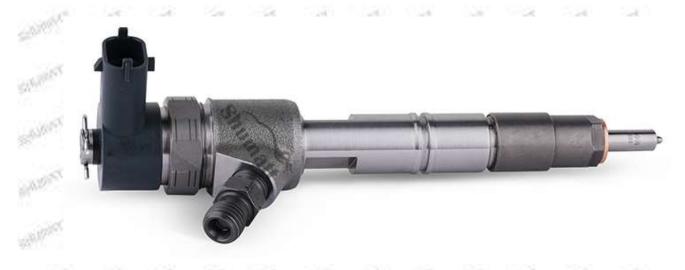

# 1.1. 0445110386 Injector's Basic Information

| SIMPLE | Title | 900 | China made new high quality diesel injector 0445110386 fuel injector CRI2-14 |
|--------|-------|-----|------------------------------------------------------------------------------|
| A.Yof  | SKU1  | 1   | G1W20445110386                                                               |

# **1.4.**0445110386 Injector's Parameter

Adaptation System: Common Rail System

**Injector Series:** 110 Series

Parameter Performance: CRI2-14

Matching Accessories: F 00V C17 505, gasket Injector Type: Electromagnetic Injector **Support System Maximum Pressure: 1400** 

# **1.5.**0445110386 Injector's Specifications and Dimensions

Injector Size: 21.5cm\*4 cm \*4 cm = 344cm3 (L\*W\*H=V)

Injector Net Weight: 0.55kg

Gross Weight: 0.6kg

**Injector Quality:** China Made Brand New **Package Size:** 28cm\*7 cm \*7 cm = 1372 cm<sup>3</sup> **Injector Type:** Diesel Common Rail Injector