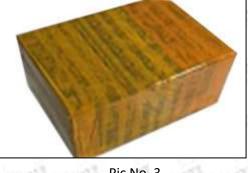

#### **3.7.0445110386 Injector's Packing**

**Domestic express packaging:** Usually wrapped in waterproof scotch tape, such as picture No.2.

International express packaging: Wrapped with waterproof yellow tape After wrapping the black protective film, such as picture No. 3.

Mob/WhatsApp: +86 13410541523 Tel: +8675523215133

Email: ruby@shumatt.com Website: www.shumatt.com

Pic No. 2

Domestic express packaging:

Wrapped with Transparent tape

Pic No. 3
International express packaging:
Wrapped with yellow tape after wrapping black protective film