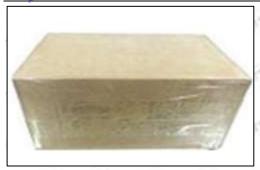

#### **3.7.0445110386 Injector's Packing**

**Domestic express packaging:** Usually wrapped in waterproof scotch tape, such as picture No.2.

International express packaging: Wrapped with waterproof yellow tape After wrapping the black protective film, such as picture No. 3.

Mob/WhatsApp: +86 13410541523 Tel: +8675523215133

Email: ruby@shumatt.com Website: www.shumatt.com

Pic No. 2

Domestic express packaging:

Wrapped with Transparent tape

Pic No. 3
International express packaging:
Wrapped with yellow tape after wrapping black protective film