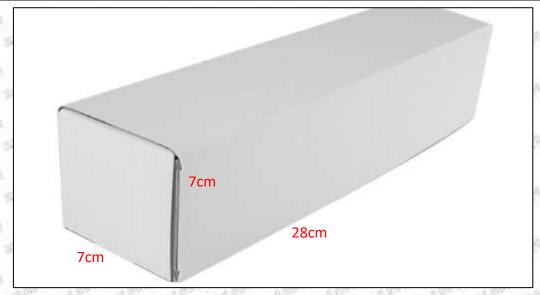

# **1.5.**0445110386 Injector's Specifications and Dimensions

Injector Size: 21.5cm\*4 cm \*4 cm = 344cm3 (L\*W\*H=V)

Injector Net Weight: 0.55kg

Gross Weight: 0.6kg

**Injector Quality:** China Made Brand New **Package Size:** 28cm\*7 cm \*7 cm = 1372 cm<sup>3</sup> **Injector Type:** Diesel Common Rail Injector

# (2) Injector Box Size

Mob/WhatsApp: +86 13410541523 Tel: +8675523215133

Email: <u>ruby@shumatt.com</u> Website: <u>www.shumatt.com</u>

4 / 13

| No. | Name         | Injector Package Size (cm) |
|-----|--------------|----------------------------|
| 1   | Injector Box | 28*7*7                     |